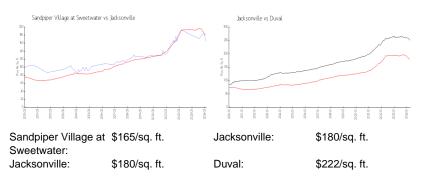

## **Inventory for Sale**

| Sandpiper Village at Sweetwater | 2% |
|---------------------------------|----|
| Jacksonville                    | 1% |
| Duval                           | 1% |