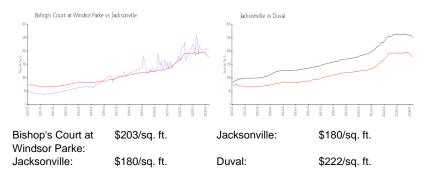

### **Inventory for Sale**

Bishop's Court at Windsor Parke 1%

RSHOP COURT

| Jacksonville | 1% |
|--------------|----|
| Duval        | 1% |