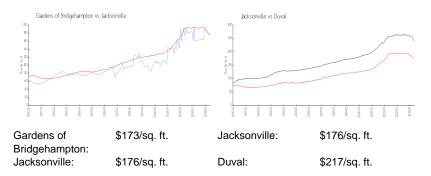

### **Market Information**

Gardens of Bridgehampton

1%

| Jacksonville | 1% |
|--------------|----|
| Duval        | 1% |