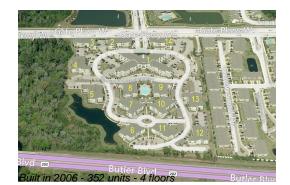

#### **Building Information**

| Number of units:                         | 352 |
|------------------------------------------|-----|
| Number of active listings for rent:      | 0   |
| Number of active listings for sale:      | 5   |
| Building inventory for sale:             | 1%  |
| Number of sales over the last 12 months: | 8   |
| Number of sales over the last 6 months:  | 1   |
| Number of sales over the last 3 months:  | 0   |

#### **Building Association Information**

GARDENS OF BRIDGEHAMPTON CONDOMINIUM ASSOCIATION, INC. 8290 Gate Pkwy W, Jacksonville, FL 32216 Phone: (904) 460-2785