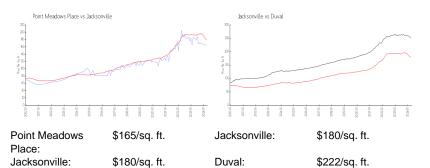

#### **Market Information**

| Point Meadows Place | 1% |
|---------------------|----|
| Jacksonville        | 1% |
| Duval               | 1% |

## Avg. Time to Close Over Last 12 Months

| Point Meadows Place | n/a     |
|---------------------|---------|
| Jacksonville        | 50 days |
| Duval               | 47 days |