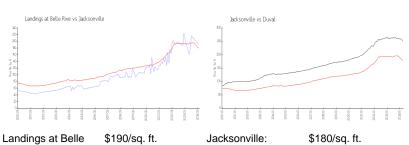

#### **Market Information**

Rive:
Jacksonville: \$180/sq. ft. Duval: \$222/sq. ft.