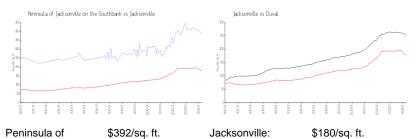

## **Market Information**

Jacksonville on the

Southbank: Jacksonville: \$180/sq. ft.

\$222/sq. ft.