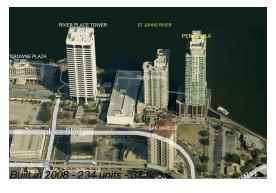

# Unit 1903 - Peninsula of Jacksonville on the Southbank

1903 - 1431 Riverplace Blvd, Jacksonville, FL, Duval 32207

The above valuated price is a baseline figure that does not take into account any specific renovation, upgrade, split, merge, or deterioration of the unit.

Number of units: 234 Number of active listings for rent: 0 Number of active listings for sale: 0% Building inventory for sale: Number of sales over the last 12 months: 11 Number of sales over the last 6 months: Number of sales over the last 3 months:

## **Building Association Information**

Peninsula At St John Center 1431 Riverplace Blvd, Jacksonville, FL 32207 (904) 346-1946