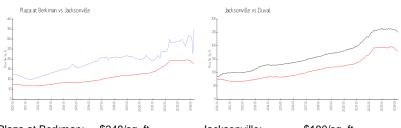

### **Market Information**

Plaza at Berkman: \$348/sq. ft. Jacksonville: \$180/sq. ft. Duval: \$222/sq. ft.