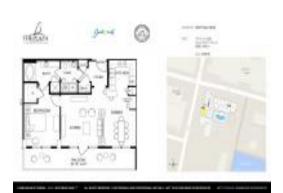

#### **Unit Information**

 MLS Number:
 2017397

 Status:
 Active

 Size:
 920 Sq ft.

Bedrooms: 1
Full Bathrooms: 1

Half Bathrooms:

Parking Spaces: Assigned, Attached, Covered, Garage Door

Opener,Gated,Guest

View: Marina, River, Water

 List Price:
 \$344,300

 List PPSF:
 \$374

 Valuated Price:
 \$329,000

 Valuated PPSF:
 \$358

The above valuated price is a baseline figure that does not take into account any specific renovation, upgrade, split, merge, or deterioration of the unit.