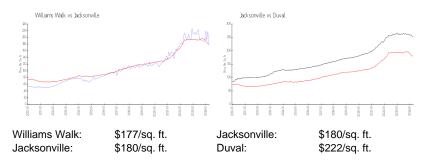

#### **Market Information**

## **Inventory for Sale**

| Williams Walk | 2% |
|---------------|----|
| Jacksonville  | 1% |
| Duval         | 1% |