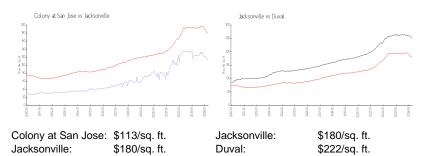

#### **Market Information**

| Colony at San Jose | 2% |
|--------------------|----|
| Jacksonville       | 1% |
| Duval              | 1% |