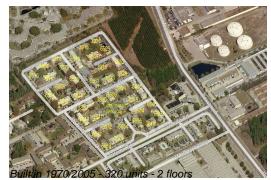

#### **Building Information**

| Number of units:                         | 320 |
|------------------------------------------|-----|
| Number of active listings for rent:      | 0   |
| Number of active listings for sale:      | 6   |
| Building inventory for sale:             | 1%  |
| Number of sales over the last 12 months: | 19  |
| Number of sales over the last 6 months:  | 7   |
| Number of sales over the last 3 months:  | 3   |