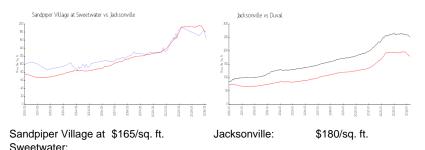

#### **Market Information**

Duval:

n/a

\$222/sq. ft.

## **Inventory for Sale**

Jacksonville:

Sandpiper Village at Sweetwater 2% Jacksonville 1% Duval 1%

## Avg. Time to Close Over Last 12 Months

\$180/sq. ft.

Sandpiper Village at Sweetwater

Jacksonville Duval 46 days 45 days