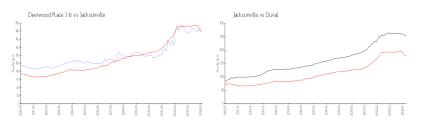

### **Market Information**

| Deerwood Place 1-6 | 6: \$188/sq. ft. | Jacksonville: | \$180/sq. ft. |
|--------------------|------------------|---------------|---------------|
| Jacksonville:      | \$180/sq. ft.    | Duval:        | \$222/sq. ft. |

## Inventory for Sale

| Deerwood Place 1-6 | 3% |
|--------------------|----|
| Jacksonville       | 1% |
| Duval              | 1% |

## Avg. Time to Close Over Last 12 Months

| Deerwood Place 1-6 | n/a     |
|--------------------|---------|
| Jacksonville       | 50 days |
| Duval              | 47 days |