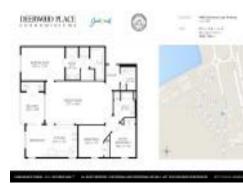

# Unit 141 - Deerwood Place 1-6

141 - 4480 Deerwood Lake Pkwy, Jacksonville, FL, Duval 32216

#### **Unit Information**

MLS Number: Status: Size: Bedrooms: Full Bathrooms: Half Bathrooms: Parking Spaces:

View: List Price: List PPSF: Valuated Price: Valuated PPSF: 2021635 Active 1,649 Sq ft. 3 2

Additional Parking,Assigned,Covered,Garage Door Opener,Gated,Underground Protected Preserve \$328,000 \$199 \$293,000 \$189