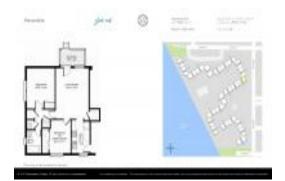

## Unit 1528 Palm Ave - Alexandria

1528 Palm Ave - 804-866 Cedar St, Jacksonville, FL, Duval 32207

#### **Unit Information**

 MLS Number:
 2022327

 Status:
 Active

 Size:
 766 Sq ft.

 Bedrooms:
 1

Full Bathrooms: Half Bathrooms:

Parking Spaces: Additional Parking, Assigned, Off Street

 View:
 River