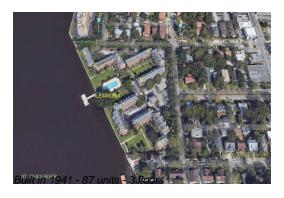

## **Building Information**

Number of units:87Number of active listings for rent:0Number of active listings for sale:2Building inventory for sale:2%Number of sales over the last 12 months:4Number of sales over the last 6 months:3Number of sales over the last 3 months:1

## **Building Association Information**

Alexandria Condominiums Association

Address: 1592 Palm Ave, Jacksonville, FL 32207 Phone: +1 904-396-2383

http://www.alexandriacondojax.com/