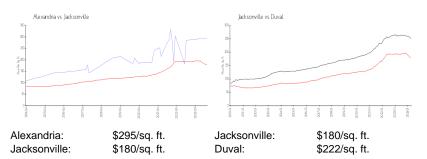

 List Price:
 \$249,000

 List PPSF:
 \$325

 Valuated Price:
 \$225,000

 Valuated PPSF:
 \$294

The above valuated price is a baseline figure that does not take into account any specific renovation, upgrade, split, merge, or deterioration of the unit.

# **Inventory for Sale**

Alexandria 2% Jacksonville 1% Duval 1%

# Avg. Time to Close Over Last 12 Months

Alexandria n/a Jacksonville 46 days Duval 45 days