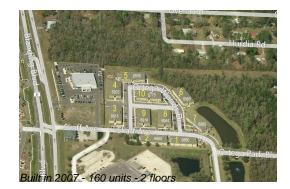

#### **Building Information**

| Number of units:                         | 160 |
|------------------------------------------|-----|
| Number of active listings for rent:      | 0   |
| Number of active listings for sale:      | 1   |
| Building inventory for sale:             | 0%  |
| Number of sales over the last 12 months: | 7   |
| Number of sales over the last 6 months:  | 1   |
| Number of sales over the last 3 months:  | 0   |