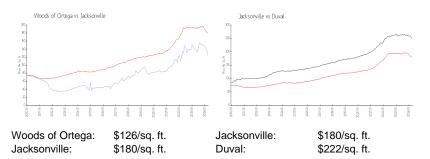

## **Market Information**

| Woods of Ortega | 1% |
|-----------------|----|
| Jacksonville    | 1% |