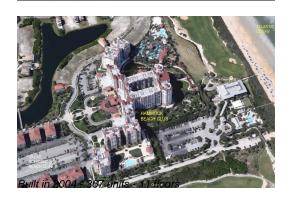

## Unit 310 - Hammock Beach Club

310 - 200 Ocean Crest Dr, Palm Coast, FL, Flagler 32137

## **Building Information**

Number of units: 367
Number of active listings for rent: 0
Number of active listings for sale: 24
Building inventory for sale: 6%
Number of sales over the last 12 months: 22
Number of sales over the last 6 months: 10
Number of sales over the last 3 months: 7