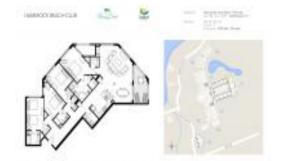

## Unit 310 - Hammock Beach Club

310 - 200 Ocean Crest Dr, Palm Coast, FL, Flagler 32137

#### **Unit Information**

 MLS Number:
 2019267

 Status:
 Active

 Size:
 2,179 Sq ft.

 Bedrooms:
 4

Full Bathrooms: 4

Half Bathrooms:

Parking Spaces: Additional Parking, Garage, Secured