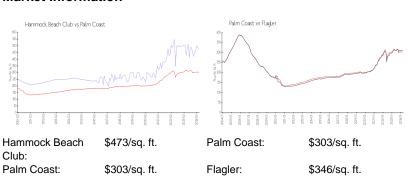

ver the last 3 months: 7

### **Building Association Information**

The Club at Hammock Beach 200 OCEAN CREST DRIVE PALM COAST, FL 32137 PHONE: 1-866-841-0287

http://www.hammockbeach.com/

### **Recent Sales**

| Unit # | Size        | Closing Date | Sale Price  | PPSF  |
|--------|-------------|--------------|-------------|-------|
| 736    | 678 sq ft   | May 2024     | \$360,000   | \$531 |
| 715    | 1,676 sq ft | Apr 2024     | \$780,000   | \$465 |
| 217    | 1,676 sq ft | Apr 2024     | \$660,000   | \$394 |
| 241    | 2,246 sq ft | Apr 2024     | \$1,015,000 | \$452 |
| 516    | 1,676 sq ft | Apr 2024     | \$725,000   | \$433 |
| 743    | 2,246 sq ft | Apr 2024     | \$1,180,000 | \$525 |
| 1110   | 2,179 sq ft | Apr 2024     | \$1,550,000 | \$711 |

#### **Market Information**







Hammock Beach Club 7%
Palm Coast 6%
Flagler 6%

# Avg. Time to Close Over Last 12 Months

Hammock Beach Club 102 days
Palm Coast 72 days
Flagler 71 days