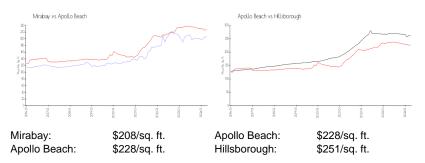

#### **Market Information**

### **Inventory for Sale**

| Mirabay      | 1% |
|--------------|----|
| Apollo Beach | 1% |
| Hillsborough | 2% |

August 1.1

# Avg. Time to Close Over Last 12 Months

| Mirabay      | 52 days |
|--------------|---------|
| Apollo Beach | 48 days |
| Hillsborough | 44 days |