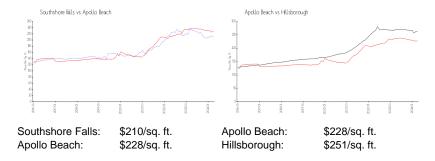

 List PPSF:
 \$195

 Valuated Price:
 \$307,000

 Valuated PPSF:
 \$210

The above valuated price is a baseline figure that does not take into account any specific renovation, upgrade, split, merge, or deterioration of the unit.

### **Recent Sales**

Unit # Size Closing Date Sale Price PPSF 1,461 sq ft Feb 2024 \$305,000 \$209