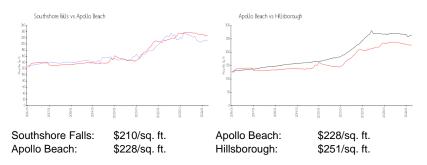

#### **Market Information**

# **Inventory for Sale**

| Southshore Falls | 0% |
|------------------|----|
| Apollo Beach     | 1% |
| Hillsborough     | 2% |

Southshore Falls Apollo Beach Hillsborough 49 days 52 days 44 days