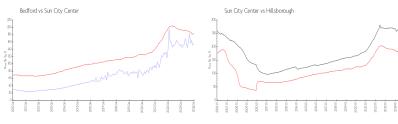

# **Market Information**

Bedford: \$154/sq. ft. Sun City Center: \$184/sq. ft. Sun City Center: \$184/sq. ft. Hillsborough: \$251/sq. ft.

#### **Inventory for Sale**

 Bedford
 5%

 Sun City Center
 3%

 Hillsborough
 2%

## Avg. Time to Close Over Last 12 Months

Bedford 57 days Sun City Center 54 days Hillsborough 44 days