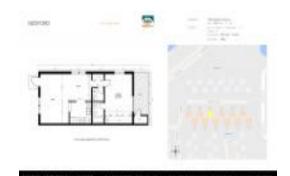

# Unit 1802 Bedford Ter # H183 - Bedford

1802 Bedford Ter # H183 - 1801 Bedford Ter, Sun City Center, FL, Hillsborough 33573

### **Unit Information**

 MLS Number:
 T3506015

 Status:
 ACTIVE

 Size:
 800 Sq ft.

Bedrooms: 1
Full Bathrooms: 1
Half Bathrooms: 1

Parking Spaces: Covered, Guest

View:

 Rental Price:
 \$1,550

 List PPSF:
 \$2

 Valuated Price:
 \$123,000

 Valuated PPSF:
 \$154

The above valuated price is a baseline figure that does not take into account any specific renovation, upgrade, split, merge, or deterioration of the unit.