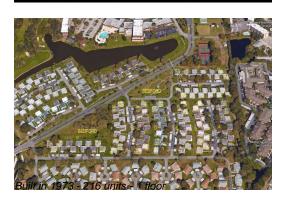

## **Building Information**

Number of units: 216
Number of active listings for rent: 0
Number of active listings for sale: 10
Building inventory for sale: 4%
Number of sales over the last 12 months: 23
Number of sales over the last 6 months: 10
Number of sales over the last 3 months: 8