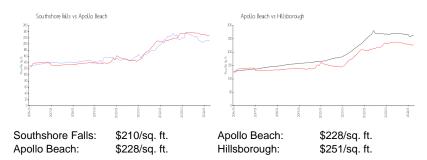

 List PPSF:
 \$230

 Valuated Price:
 \$293,000

 Valuated PPSF:
 \$210

The above valuated price is a baseline figure that does not take into account any specific renovation, upgrade, split, merge, or deterioration of the unit.

#### **Recent Sales**

Unit # Size Closing Date Sale Price PPSF 1,461 sq ft Feb 2024 \$305,000 \$209