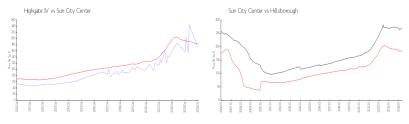

## **Market Information**

Highgate IV: \$173/sq. ft. Sun City Center: \$181/sq. ft. Sun City Center: \$181/sq. ft. Hillsborough: \$259/sq. ft.