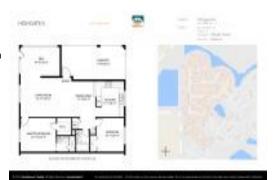

# Unit 2102 Hereford Dr # 513 - Highgate IV

2102 Hereford Dr # 513 - 2001-2223 Hartlebury Wy, Sun City Center, FL, Hillsborough 33573

#### **Unit Information**

 MLS Number:
 T3517624

 Status:
 ACTIVE

 Size:
 1,000 Sq ft.

Bedrooms: 2 Full Bathrooms: 2 Half Bathrooms: 0

Parking Spaces: Covered, Driveway

View:

 Rental Price:
 \$1,500