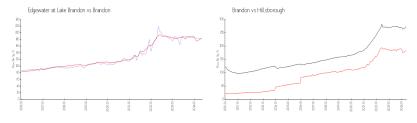

#### **Market Information**

Edgewater at Lake \$182/sq. ft. Brandon: \$184/sq. ft.

Brandon:

Brandon: \$184/sq. ft. Hillsborough: \$259/sq. ft.