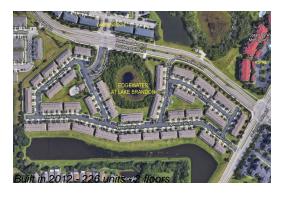

## **Building Information**

Number of units: 226
Number of active listings for rent: 0
Number of active listings for sale: 1
Building inventory for sale: 0%
Number of sales over the last 12 months: 8
Number of sales over the last 6 months: 2
Number of sales over the last 3 months: 1