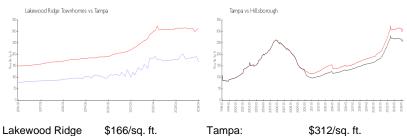

 List PPSF:
 \$186

 Valuated Price:
 \$250,000

 Valuated PPSF:
 \$166

The above valuated price is a baseline figure that does not take into account any specific renovation, upgrade, split, merge, or deterioration of the unit.

#### **Market Information**

Townhomes:
Tampa: \$312/sq. ft. Hillsborough: \$251/sq. ft.