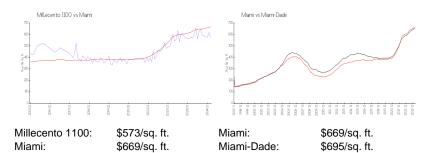

#### **Inventory for Sale**

| Millecento 1100 | 2% |
|-----------------|----|
| Miami           | 4% |
| Miami-Dade      | 3% |

Avg. Time to Close Over Last 12 Months

Millecento 1100 Miami Miami-Dade 73 days 84 days 81 days