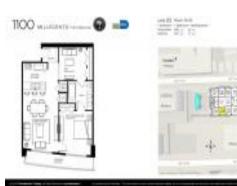

### **Unit Information**

| MLS Number:<br>Status:<br>Size:<br>Bedrooms:<br>Full Bathrooms:<br>Half Bathrooms: | A11222669<br>Active<br>977 Sq ft.<br>1<br>1 |
|------------------------------------------------------------------------------------|---------------------------------------------|
| Parking Spaces:<br>View:                                                           | Assigned Parking                            |
| List Price:<br>List PPSF:<br>Valuated Price:<br>Valuated PPSF:                     | \$599,000<br>\$613<br>\$573,000<br>\$610    |