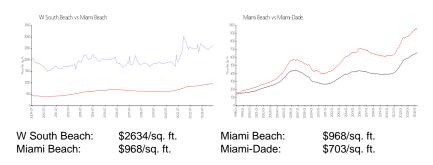

## **Inventory for Sale**

W South Beach 3% Miami Beach 4% Miami-Dade 3%

## Avg. Time to Close Over Last 12 Months

W South Beach 40 days Miami Beach 97 days Miami-Dade 81 days