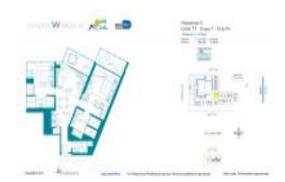

# Unit 811 - W South Beach

811 - 2201 Collins Av, Miami Beach, FL, Miami-Dade 33139

#### **Unit Information**

 MLS Number:
 A11378315

 Status:
 Active

 Size:
 1,121 Sq ft.

Bedrooms: 2
Full Bathrooms: 2
Half Bathrooms: 1

 Parking Spaces:
 Valet Parking

 View:
 Ocean View

 Rental Price:
 \$21,500

 List PPSF:
 \$19

 Valuated Price:
 \$2,333,000

 Valuated PPSF:
 \$2,081

The above valuated price is a baseline figure that does not take into account any specific renovation, upgrade, split, merge, or deterioration of the unit.