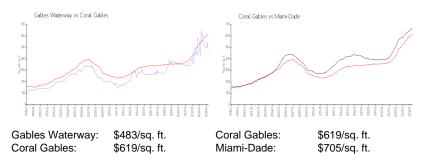

#### **Inventory for Sale**

| Gables Waterway | 4% |
|-----------------|----|
| Coral Gables    | 2% |
| Miami-Dade      | 3% |

GABLES WATERWAY

UNE 18 microsol.coache

1000