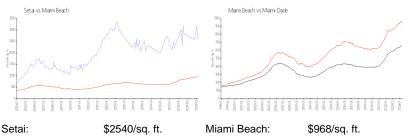

### **Inventory for Sale**

| Setai       | 5% |
|-------------|----|
| Miami Beach | 4% |
| Miami-Dade  | 3% |

## Avg. Time to Close Over Last 12 Months

| Setai       | 172 days |
|-------------|----------|
| Miami Beach | 97 days  |
| Miami-Dade  | 81 days  |

Built in 2001 -