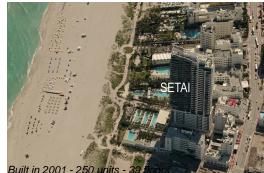

#### **Building Information**

| Number of units:                         | 250 |
|------------------------------------------|-----|
| Number of active listings for rent:      | 39  |
| Number of active listings for sale:      | 13  |
| Building inventory for sale:             | 5%  |
| Number of sales over the last 12 months: | 7   |
| Number of sales over the last 6 months:  | 6   |
| Number of sales over the last 3 months:  | 3   |

## Avg. Time to Close Over Last 12 Months

| Setai       | 172 days |
|-------------|----------|
| Miami Beach | 97 days  |
| Miami-Dade  | 81 days  |

Built in 2001 -