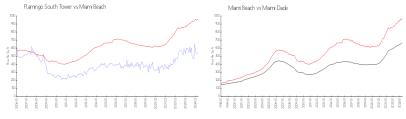

## **Market Information**

Flamingo South \$523/sq. ft. Miami Beach: \$968/sq. ft.

Tower:

Miami Beach: \$968/sq. ft. Miami-Dade: \$703/sq. ft.