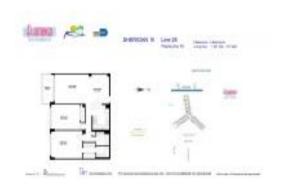

#### **Unit Information**

 MLS Number:
 A11429698

 Status:
 Active

 Size:
 1,091 Sq ft.

Bedrooms: 2 Full Bathrooms: 2

Half Bathrooms: Parking Spaces:

View:

 Rental Price:
 \$6,300

 List PPSF:
 \$6

 Valuated Price:
 \$616,000

 Valuated PPSF:
 \$565

The above valuated price is a baseline figure that does not take into account any specific renovation, upgrade, split, merge, or deterioration of the unit.