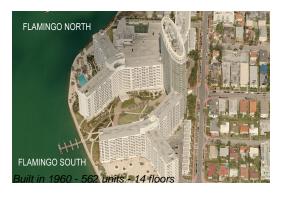

#### **Building Information**

Number of units: 562
Number of active listings for rent: 115
Number of active listings for sale: 18
Building inventory for sale: 3%
Number of sales over the last 12 months: 18
Number of sales over the last 6 months: 11
Number of sales over the last 3 months: 3

# **Building Association Information**

Flamingo South Beach 1500 Bay Rd, Miami Beach, FL 33139 (305) 532 7583