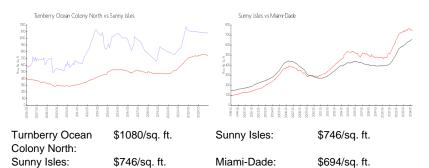

#### **Inventory for Sale**

| Turnberry Ocean Colony North | 3% |
|------------------------------|----|
| Sunny Isles                  | 5% |
| Miami-Dade                   | 3% |

## Avg. Time to Close Over Last 12 Months

| Turnberry Ocean Colony North | 229 days |
|------------------------------|----------|
| Sunny Isles                  | 113 days |
| Miami-Dade                   | 81 days  |