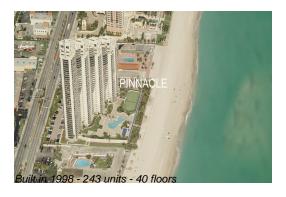

# Unit 1001 - Pinnacle

1001 - 17555 Collins Av, Sunny Isles, FL, Miami-Dade 33160

# **Building Information**

Number of units: 243
Number of active listings for rent: 19
Number of active listings for sale: 6
Building inventory for sale: 2%
Number of sales over the last 12 months: 8
Number of sales over the last 6 months: 4
Number of sales over the last 3 months: 3