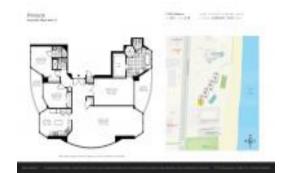

# Unit 1001 - Pinnacle

1001 - 17555 Collins Av, Sunny Isles, FL, Miami-Dade 33160

#### **Unit Information**

 MLS Number:
 A11449583

 Status:
 Active

 Size:
 2,090 Sq ft.

Bedrooms: 3 Full Bathrooms: 3

Half Bathrooms: Parking Spaces:

View:

 Rental Price:
 \$14,000