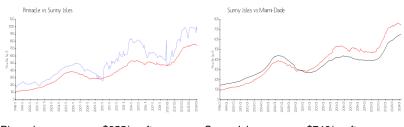

# **Market Information**

Pinnacle: \$955/sq. ft. Sunny Isles: \$746/sq. ft. Sunny Isles: \$746/sq. ft. Miami-Dade: \$694/sq. ft.