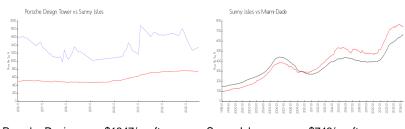

#### **Market Information**

Porsche Design \$1347/sq. ft. Sunny Isles: \$743/sq. ft.

Tower:

Sunny Isles: \$743/sq. ft. Miami-Dade: \$703/sq. ft.