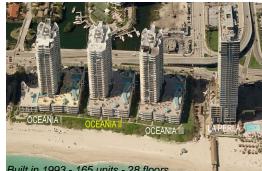

#### **Building Information**

| Number of units:                         | 165 |
|------------------------------------------|-----|
| Number of active listings for rent:      | 4   |
| Number of active listings for sale:      | 4   |
| Building inventory for sale:             | 2%  |
| Number of sales over the last 12 months: | 4   |
| Number of sales over the last 6 months:  | 3   |
| Number of sales over the last 3 months:  | 3   |

## Avg. Time to Close Over Last 12 Months

| Oceania II  | 77 days  |
|-------------|----------|
| Sunny Isles | 115 days |
| Miami-Dade  | 81 days  |

Built in 1993 - 165 units - 28 floors