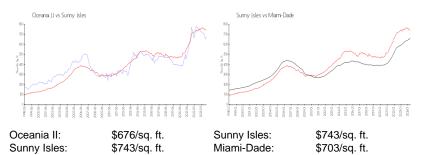

## Avg. Time to Close Over Last 12 Months

| Oceania II  | 77 days  |
|-------------|----------|
| Sunny Isles | 115 days |
| Miami-Dade  | 81 days  |

Built in 1993 - 165 units - 28 floors