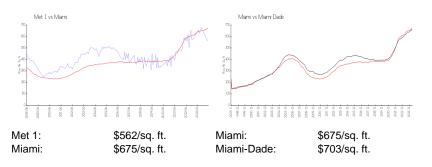

of active listings for sale:      | 33  |
| Building inventory for sale:             | 7%  |
| Number of sales over the last 12 months: | 18  |
| Number of sales over the last 6 months:  | 6   |
| Number of sales over the last 3 months:  | 2   |

# **Recent Sales**

| Unit #   | Size        | Closing Date | Sale Price | PPSF  |
|----------|-------------|--------------|------------|-------|
| 3501     | 790 sq ft   | Apr 2024     | \$430,000  | \$544 |
| T-2114   | 1,006 sq ft | Apr 2024     | \$645,000  | \$641 |
| 1706     | 1,005 sq ft | Feb 2024     | \$680,000  | \$677 |
| L-414    | 891 sq ft   | Jan 2024     | \$529,000  | \$594 |
| L-814    | 891 sq ft   | Dec 2023     | \$529,000  | \$594 |
| Loft 408 | 760 sq ft   | Dec 2023     | \$450,000  | \$592 |

## **Market Information**



#### **Inventory for Sale**

| Met 1      | 7% |
|------------|----|
| Miami      | 4% |
| Miami-Dade | 3% |

### Avg. Time to Close Over Last 12 Months

| Met 1      | 52 days |
|------------|---------|
| Miami      | 83 days |
| Miami-Dade | 81 days |