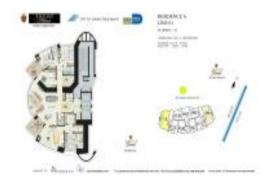

# Unit 601 - Trump Palace

601 - 18101 Collins Av, Sunny Isles, FL, Miami-Dade 33160

## **Unit Information**

| MLS Number:<br>Status:<br>Size:<br>Bedrooms:<br>Full Bathrooms:<br>Half Bathrooms: | A11473210<br>Active<br>2,143 Sq ft.<br>3<br>3 |
|------------------------------------------------------------------------------------|-----------------------------------------------|
| Parking Spaces:<br>View:                                                           | Valet Parking                                 |
| Rental Price:<br>List PPSF:<br>Valuated Price:<br>Valuated PPSF:                   | \$12,500<br>\$6<br>\$1,470,000<br>\$686       |