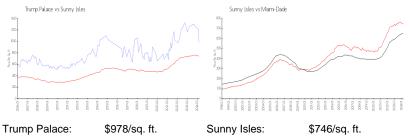

#### **Market Information**

#### **Inventory for Sale**

| Trump Palace | 6% |
|--------------|----|
| Sunny Isles  | 5% |
| Miami-Dade   | 3% |
|              |    |

## Avg. Time to Close Over Last 12 Months

| Trump Palace | 83 days  |
|--------------|----------|
| Sunny Isles  | 113 days |
| Miami-Dade   | 81 days  |