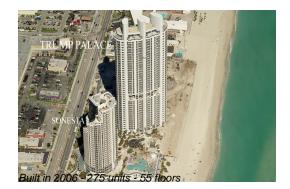

# Unit 601 - Trump Palace

601 - 18101 Collins Av, Sunny Isles, FL, Miami-Dade 33160

#### **Building Information**

| Number of units:                         | 275 |
|------------------------------------------|-----|
| Number of active listings for rent:      | 35  |
| Number of active listings for sale:      | 16  |
| Building inventory for sale:             | 5%  |
| Number of sales over the last 12 months: | 9   |
| Number of sales over the last 6 months:  | 6   |
| Number of sales over the last 3 months:  | 6   |