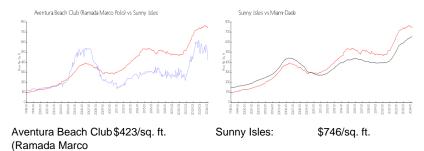

## **Market Information**

| Polo):       |               |             |               |
|--------------|---------------|-------------|---------------|
| Sunny Isles: | \$746/sq. ft. | Miami-Dade: | \$695/sq. ft. |