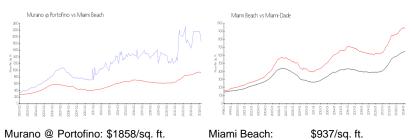

Bedrooms: 2 Full Bathrooms: 2 Half Bathrooms: 1

Parking Spaces: 1 Space, Assigned Parking, Valet Parking

View: Bay,Ocean View

 Rental Price:
 \$10,000

 List PPSF:
 \$7

 Valuated Price:
 \$2,174,000

 Valuated PPSF:
 \$1,545

The above valuated price is a baseline figure that does not take into account any specific renovation, upgrade, split, merge, or deterioration of the unit.

#### **Building Information**

Number of units:

Number of active listings for rent:

Number of active listings for sale:

12

Building inventory for sale:

Number of sales over the last 12 months:

Number of sales over the last 6 months:

Number of sales over the last 3 months:

1

### **Building Association Information**

Murano at Portofino Condominium Association 305-531-4399

## **Market Information**



Miami Beach: \$937/sq. ft. Miami-Dade: \$694/sq. ft.

## **Inventory for Sale**

Murano @ Portofino6%Miami Beach4%Miami-Dade3%

## Avg. Time to Close Over Last 12 Months

Murano @ Portofino 73 days Miami Beach 97 days Miami-Dade 81 days