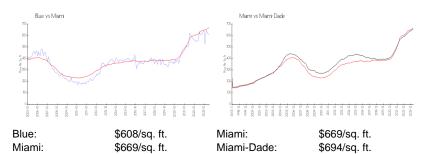

#### **Inventory for Sale**

| Blue       | 5% |
|------------|----|
| Miami      | 4% |
| Miami-Dade | 3% |

### Avg. Time to Close Over Last 12 Months

| Blue       | 78 days |
|------------|---------|
| Miami      | 84 days |
| Miami-Dade | 81 days |

Built in 2005 - 330 u