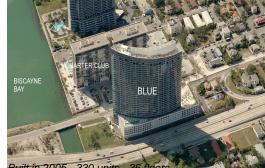

# Unit 1807 - Blue

1807 - 601 NE 36 St, Miami, FL, Miami-Dade 33137

## **Building Information**

| Number of units:                         | 330 |
|------------------------------------------|-----|
| Number of active listings for rent:      | 8   |
| Number of active listings for sale:      | 18  |
| Building inventory for sale:             | 5%  |
| Number of sales over the last 12 months: | 19  |
| Number of sales over the last 6 months:  | 9   |
| Number of sales over the last 3 months:  | 2   |
|                                          |     |