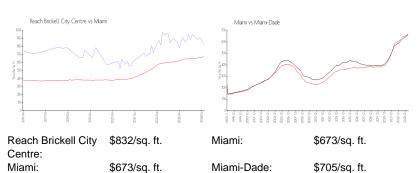

#### **Market Information**

Reach Brickell City Centre 8%
Miami 4%
Miami-Dade 3%

## Avg. Time to Close Over Last 12 Months

Reach Brickell City Centre 121 days
Miami 83 days
Miami-Dade 81 days