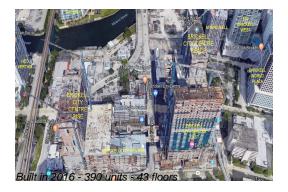

## **Building Information**

Number of units: 390 Number of active listings for rent: 0 Number of active listings for sale: 31 Building inventory for sale: 7% Number of sales over the last 12 months: Number of sales over the last 6 months: Number of sales over the last 3 months:

### **Building Association Information**

Reach Brickell City Centre Address: 68 SE 6th St, Miami, FL 33131,

Phone: +1 305-363-2708

http://www.brickellcitycentre.com/residences/reach