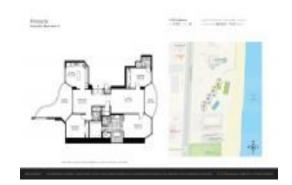

#### **Unit Information**

 MLS Number:
 A11480692

 Status:
 Active

 Size:
 1,840 Sq ft.

 Bedrooms:
 3

Full Bathrooms: 3

Half Bathrooms:

Parking Spaces: 1 Space, Assigned Parking, Covered

Parking

View: Ocean View, Direct Ocean, Tennis Court

View

 Rental Price:
 \$11,500

 List PPSF:
 \$6

 Valuated Price:
 \$1,779,000

 Valuated PPSF:
 \$967

The above valuated price is a baseline figure that does not take into account any specific renovation, upgrade, split, merge, or deterioration of the unit.