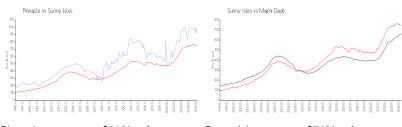

## **Market Information**

Pinnacle: \$918/sq. ft. Sunny Isles: \$743/sq. ft. Sunny Isles: \$743/sq. ft. Miami-Dade: \$703/sq. ft.