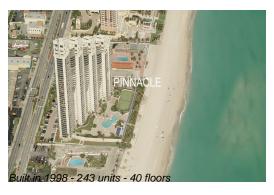

# **Unit P-7 - Pinnacle**

P-7 - 17555 Collins Av, Sunny Isles, FL, Miami-Dade 33160

### **Building Information**

Number of units: 243
Number of active listings for rent: 19
Number of active listings for sale: 5
Building inventory for sale: 2%
Number of sales over the last 12 months: 8
Number of sales over the last 6 months: 4
Number of sales over the last 3 months: 2