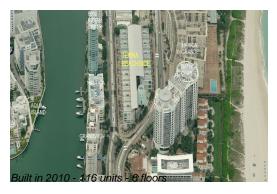

## Unit 332 - Terra Beachside

332 - 6000 Collins Av, Miami Beach, FL, Miami-Dade 33140

### **Building Information**

Number of units: 116
Number of active listings for rent: 5
Number of active listings for sale: 4
Building inventory for sale: 3%
Number of sales over the last 12 months: 12
Number of sales over the last 6 months: 10
Number of sales over the last 3 months: 7