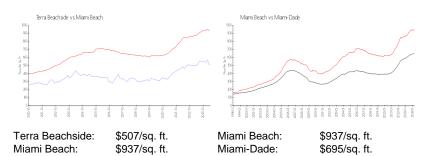

 List PPSF:
 \$3

 Valuated Price:
 \$825,000

 Valuated PPSF:
 \$485

The above valuated price is a baseline figure that does not take into account any specific renovation, upgrade, split, merge, or deterioration of the unit.