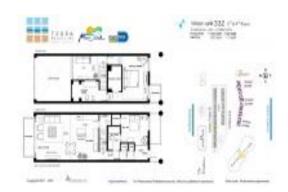

## Unit 332 - Terra Beachside

332 - 6000 Collins Av, Miami Beach, FL, Miami-Dade 33140

#### **Unit Information**

 MLS Number:
 A11480865

 Status:
 Active

 Size:
 1,700 Sq ft.

Bedrooms: 2 Full Bathrooms: 2

Half Bathrooms: Parking Spaces:

View: Ocean View,Pool Area View

 Rental Price:
 \$5,700