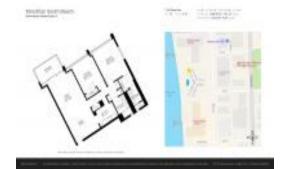

## Unit 716 - Mondrian South Beach

716 - 1100 West Ave, Miami Beach, FL, Miami-Dade 33139

#### **Unit Information**

 MLS Number:
 A11480968

 Status:
 Active

 Size:
 1,088 Sq ft.

Bedrooms: 2 Full Bathrooms: 2

Half Bathrooms:

Parking Spaces: Valet Parking

View: