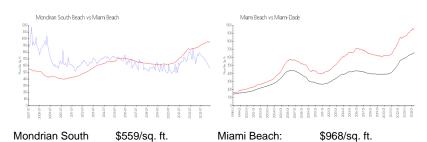

## **Market Information**

Miami-Dade:

\$703/sq. ft.

Inventory for Sale

Beach: Miami Beach:

Mondrian South Beach 9% Miami Beach 4% Miami-Dade 3%

#### Avg. Time to Close Over Last 12 Months

\$968/sq. ft.

Mondrian South Beach 303 days Miami Beach 97 days Miami-Dade 81 days