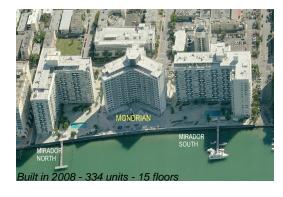

# **Building Information**

Number of units: 334
Number of active listings for rent: 25
Number of active listings for sale: 30
Building inventory for sale: 8%
Number of sales over the last 12 months: 8
Number of sales over the last 6 months: 1
Number of sales over the last 3 months: 1

#### **Building Association Information**

Mondrian South Beach 305 514 1800