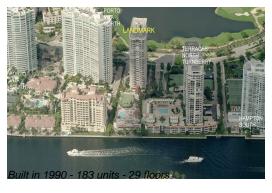

## **Building Information**

Number of units: 183
Number of active listings for rent: 1
Number of active listings for sale: 9
Building inventory for sale: 4%
Number of sales over the last 12 months: 8
Number of sales over the last 6 months: 3
Number of sales over the last 3 months: 2