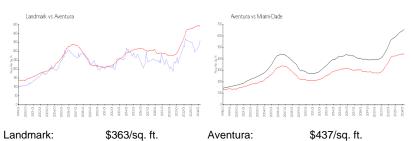

tive

 Size:
 1,950 Sq ft.

Bedrooms: 3
Full Bathrooms: 2
Half Bathrooms: 1

Parking Spaces: 2 Spaces

View: Golf View,Intracoastal View,Ocean View

 Rental Price:
 \$4,500

 List PPSF:
 \$2

 Valuated Price:
 \$765,000

 Valuated PPSF:
 \$392

The above valuated price is a baseline figure that does not take into account any specific renovation, upgrade, split, merge, or deterioration of the unit.

## **Building Information**

Number of units: 183
Number of active listings for rent: 1
Number of active listings for sale: 9
Building inventory for sale: 4%
Number of sales over the last 12 months: 8
Number of sales over the last 6 months: 3
Number of sales over the last 3 months: 2

### **Building Association Information**

Landmark Club Condominium (305) 933-2349

### **Market Information**



Aventura: \$437/sq. ft. Miami-Dade: \$695/sq. ft.

### **Inventory for Sale**

 Landmark
 5%

 Aventura
 5%

 Miami-Dade
 3%

### Avg. Time to Close Over Last 12 Months

Landmark 98 days Aventura 89 days Miami-Dade 81 days