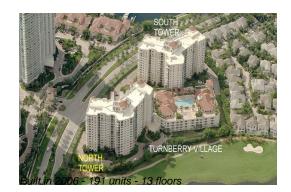

# Unit 114 - Turnberry Village North Tower

114 - 20000 E Country Club Dr, Aventura, FL, Miami-Dade 33180

### **Building Information**

| 191 |
|-----|
| 7   |
| 9   |
| 4%  |
| 10  |
| 1   |
| 0   |
|     |