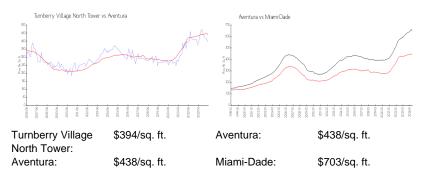

#### **Market Information**

#### **Inventory for Sale**

| Turnberry Village North Tower | 5% |
|-------------------------------|----|
| Aventura                      | 5% |
| Miami-Dade                    | 3% |

## Avg. Time to Close Over Last 12 Months

| Turnberry Village North Tower | 104 days |
|-------------------------------|----------|
| Aventura                      | 89 days  |
| Miami-Dade                    | 81 days  |