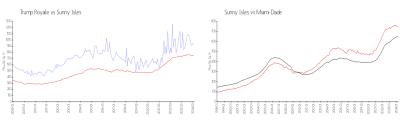

Trump Royale: \$955/sq. ft. Sunny Isles: \$746/sq. ft. Sunny Isles: \$746/sq. ft. Miami-Dade: \$695/sq. ft.