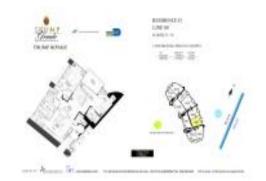

## **Unit 4008 - Trump Royale**

4008 - 18201 Collins Av, Sunny Isles, FL, Miami-Dade 33160

## **Unit Information**

 MLS Number:
 A11485881

 Status:
 Active

 Size:
 1,570 Sq ft.

Bedrooms: 2 Full Bathrooms: 2 Half Bathrooms: 1

Parking Spaces: Assigned Parking, Valet Parking View: Ocean View, Direct Ocean