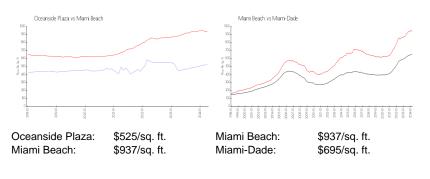

## **Market Information**

## **Inventory for Sale**

| Oceanside Plaza | 2% |
|-----------------|----|
| Miami Beach     | 4% |
| Miami-Dade      | 3% |

# Avg. Time to Close Over Last 12 Months

| Oceanside Plaza | 164 days |
|-----------------|----------|
| Miami Beach     | 97 days  |
| Miami-Dade      | 81 days  |