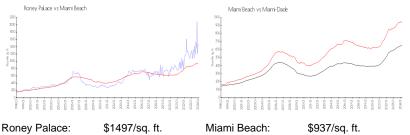

## Avg. Time to Close Over Last 12 Months

| Roney Palace | 120 days |
|--------------|----------|
| Miami Beach  | 97 days  |
| Miami-Dade   | 81 days  |