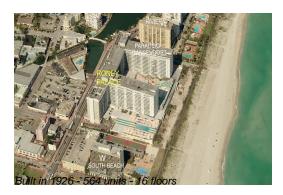

# Unit 1002 - Roney Palace

1002 - 2301 Collins Av, Miami Beach, FL, Miami-Dade 33139

#### **Building Information**

| Number of units:                         | 564 |
|------------------------------------------|-----|
| Number of active listings for rent:      | 54  |
| Number of active listings for sale:      | 29  |
| Building inventory for sale:             | 5%  |
| Number of sales over the last 12 months: | 16  |
| Number of sales over the last 6 months:  | 3   |
| Number of sales over the last 3 months:  | 2   |