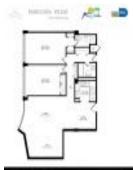

## **Unit Information**

| MLS Number:<br>Status:<br>Size:<br>Bedrooms:<br>Full Bathrooms:<br>Half Bathrooms:<br>Parking Spaces:<br>View: | A11488310<br>Active<br>1,207 Sq ft.<br>3<br>2 |
|----------------------------------------------------------------------------------------------------------------|-----------------------------------------------|
| Rental Price:                                                                                                  | \$3,500                                       |
| List PPSF:                                                                                                     | \$3                                           |
| Valuated Price:                                                                                                | \$314,000                                     |
| Valuated PPSF:                                                                                                 | \$260                                         |