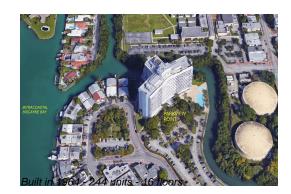

# **Unit 9D - Parkview Point**

9D - 7441 Wayne Ave, Miami Beach, FL, Miami-Dade 32141

#### **Building Information**

| Number of units:                         | 244 |
|------------------------------------------|-----|
| Number of active listings for rent:      | 0   |
| Number of active listings for sale:      | 7   |
| Building inventory for sale:             | 2%  |
| Number of sales over the last 12 months: | 9   |
| Number of sales over the last 6 months:  | 4   |
| Number of sales over the last 3 months:  | 0   |
|                                          |     |