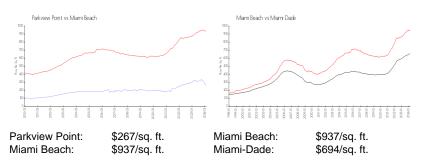

#### **Inventory for Sale**

| Parkview Point | 3% |
|----------------|----|
| Miami Beach    | 4% |
| Miami-Dade     | 3% |

## Avg. Time to Close Over Last 12 Months

| Parkview Point | 122 days |
|----------------|----------|
| Miami Beach    | 97 days  |
| Miami-Dade     | 81 days  |