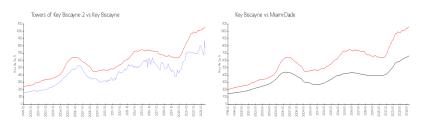

### **Market Information**

Towers of Key \$775/sq. ft. Key Biscayne: \$1064/sq. ft.

Biscayne 2:

Key Biscayne: \$1064/sq. ft. Miami-Dade: \$705/sq. ft.