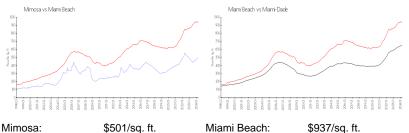

## **Market Information**

| wimosa:      | \$501/sq. π.  | ivilami Beach: | \$937/sq. п.  |
|--------------|---------------|----------------|---------------|
| Miami Beach: | \$937/sq. ft. | Miami-Dade:    | \$694/sq. ft. |