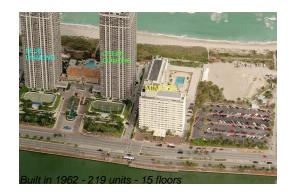

#### **Building Information**

| Number of units:                         | 219 |
|------------------------------------------|-----|
| Number of active listings for rent:      | 1   |
| Number of active listings for sale:      | 7   |
| Building inventory for sale:             | 3%  |
| Number of sales over the last 12 months: | 3   |
| Number of sales over the last 6 months:  | 1   |
| Number of sales over the last 3 months:  | 1   |