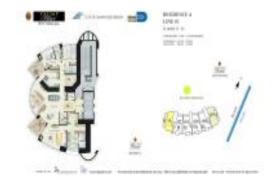

# **Unit 4501 - Trump Palace**

4501 - 18101 Collins Av, Sunny Isles, FL, Miami-Dade 33160

#### **Unit Information**

 MLS Number:
 A11502351

 Status:
 Active

 Size:
 2,143 Sq ft.

Bedrooms: 3
Full Bathrooms: 3
Half Bathrooms: 1

Parking Spaces: 2 Spaces, Covered Parking

View: Intracoastal View,Ocean View,Water View