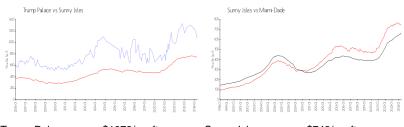

## **Market Information**

Trump Palace: \$1078/sq. ft. Sunny Isles: \$743/sq. ft. Sunny Isles: \$743/sq. ft. Miami-Dade: \$703/sq. ft.