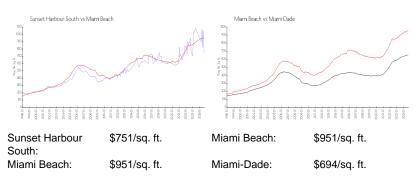

## **Market Information**

#### **Inventory for Sale**

| Sunset Harbour South | 7% |
|----------------------|----|
| Miami Beach          | 5% |
| Miami-Dade           | 4% |

#### Avg. Time to Close Over Last 12 Months

| Sunset Harbour South | 49 days  |
|----------------------|----------|
| Miami Beach          | 103 days |
| Miami-Dade           | 86 days  |