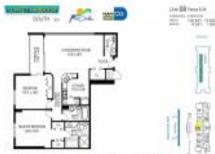

# Unit 1208 - Sunset Harbour South

1208 - 1800 Sunset Harbour Dr, Miami Beach, FL, Miami-Dade 33139

### **Unit Information**

| MLS Number:<br>Status:<br>Size:<br>Bedrooms:<br>Full Bathrooms:<br>Half Bathrooms:<br>Parking Spaces:<br>View: | A11502695<br>Active<br>1,220 Sq ft.<br>2<br>1 |
|----------------------------------------------------------------------------------------------------------------|-----------------------------------------------|
| Rental Price:                                                                                                  | \$11,000                                      |
| List PPSF:                                                                                                     | \$9                                           |
| Valuated Price:                                                                                                | \$992,000                                     |
| Valuated PPSF:                                                                                                 | \$813                                         |